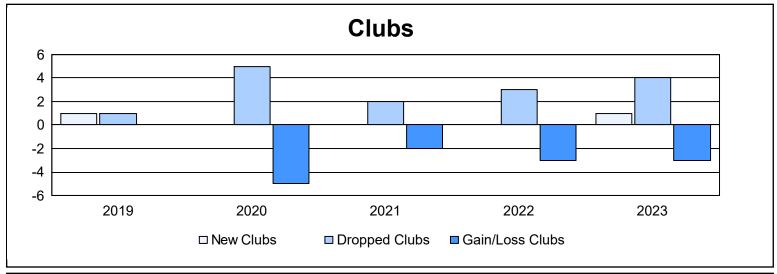

District 201Q1 As of June 2023 Cumulative

| Year      | New<br>Clubs | Dropped<br>Clubs | Gain/<br>Loss<br>Clubs | New<br>Members | Charter<br>Members | Reinstate<br>Members | Transfer<br>Members | Total<br>Member<br>Added | Total<br>Members<br>Dropped | Gain/<br>Loss<br>Members |
|-----------|--------------|------------------|------------------------|----------------|--------------------|----------------------|---------------------|--------------------------|-----------------------------|--------------------------|
| 2018-2019 | 1            | 1                | 0                      | 148            | 41                 | 8                    | 22                  | 219                      | 380                         | -161                     |
| 2019-2020 | 0            | 5                | -5                     | 132            | 3                  | 12                   | 16                  | 163                      | 332                         | -169                     |
| 2020-2021 | 0            | 2                | -2                     | 165            | 3                  | 8                    | 27                  | 203                      | 258                         | -55                      |
| 2021-2022 | 0            | 3                | -3                     | 125            | 7                  | 4                    | 23                  | 159                      | 255                         | -96                      |
| 2022-2023 | 1            | 4                | -3                     | 164            | 27                 | 6                    | 24                  | 221                      | 205                         | 16                       |
| Average   | 0            | 3                | -3                     | 147            | 16                 | 8                    | 22                  | 193                      | 286                         | -93                      |